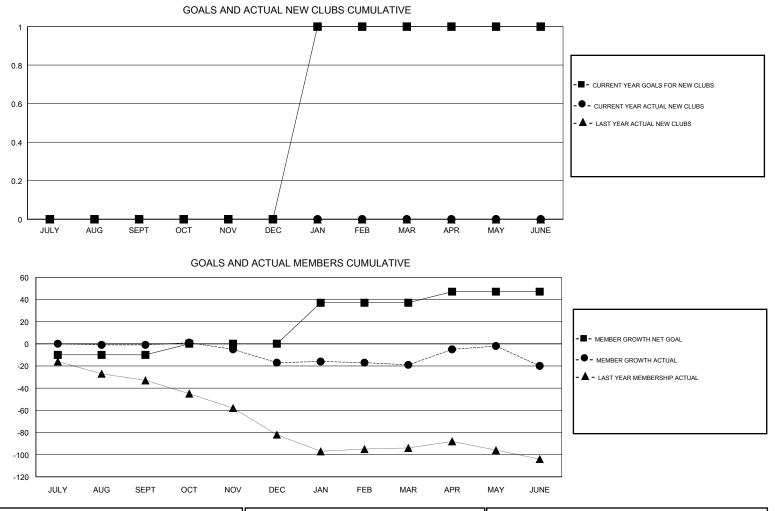

## LOCATION MARYLAND

GMT CA

|                       | Club          | s         |               | Members               |                           |                         |                                                    |
|-----------------------|---------------|-----------|---------------|-----------------------|---------------------------|-------------------------|----------------------------------------------------|
| RESULTS FOR 2018-2019 |               |           |               | RESULTS FOR 2018-2019 |                           |                         |                                                    |
| QUARTER               | NEW CLUB GOAL | NEW CLUBS | DROPPED CLUBS | QUARTER               | MEMBER GROWTH NET<br>GOAL | MEMBER GROWTH<br>ACTUAL | DROPPED<br>MEMBERS ACTUAL<br>(including transfers) |
| JULY/AUG/SEPT         | 0             | 0         | 0             | JULY/AUG/SEPT         | -10                       | 18                      | 14                                                 |
| OCT/NOV/DEC           | 0             | 0         | 0             | OCT/NOV/DEC           | 10                        | 20                      | 33                                                 |
| JAN/FEB/MAR           | 1             | 0         | 0             | JAN/FEB/MAR           | 37                        | 16                      | 14                                                 |
| APR/MAY/JUNE          | 0             | 0         | 0             | APR/MAY/JUNE          | 10                        | 43                      | 43                                                 |